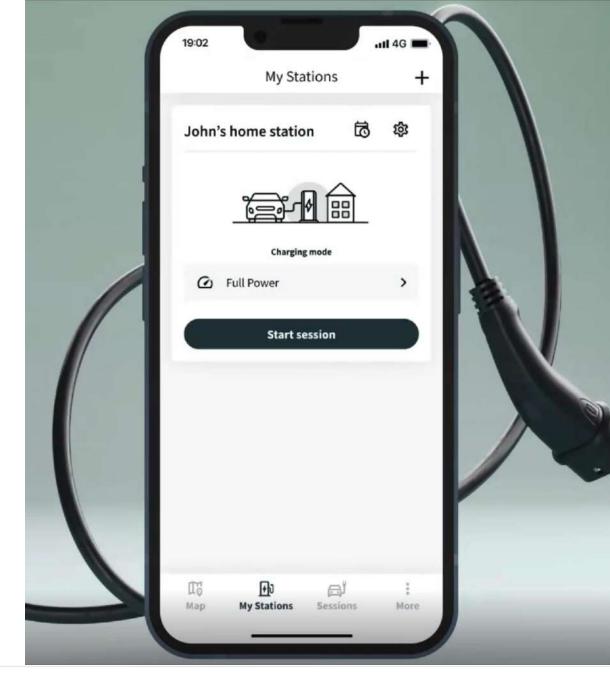

## Three charging modes to choose from

Using our EVBox Everon app, an EV driver can alternate between three different charging modes depending on their needs. See our modes available: