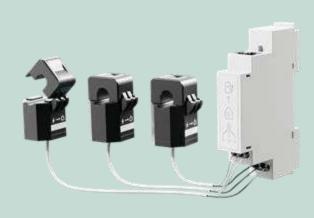

## **EVBox Solar Charging**

By combining EVBox Livo 2 with our Dynamic Load Balancing kit, our customers can take more **control** over their solar charging and **save** on their energy bill.

Independent of solar inverter type for for full flexibility.

DLB kit with wired connection for high reliable, independent of the type of power meter

Easy setup with three different charging modes to tailor to different needs.

## How all the elements work together in more detail

- 1. Charging station
- 2. Ethernet cable
- 3. Power supply cabinet
- 3.1 DLB adapter

- 3.2 kWh meter
- 3.3. Current sensors
- 4. Solar power system
- 5. Home appliances