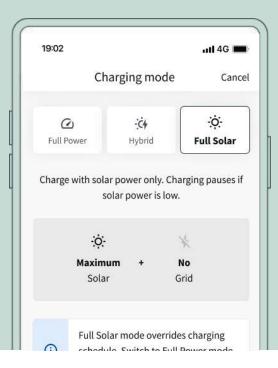

## Three charging modes to choose from

Using our EVBox Everon app, an EV driver can alternate between three different charging modes depending on their needs. See our modes available: