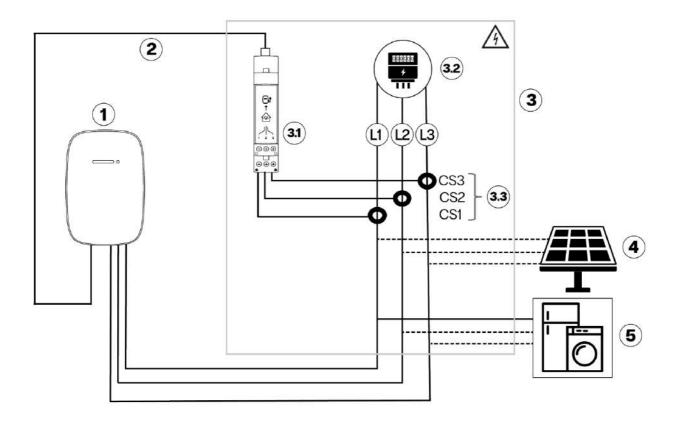

## How all the elements work together in more detail

- 1. Charging station
- 2. Ethernet cable
- 3. Power supply cabinet
- 3.1 DLB adapter

- 3.2 kWh meter
- 3.3. Current sensors
- 4. Solar power system
- 5. Home appliances